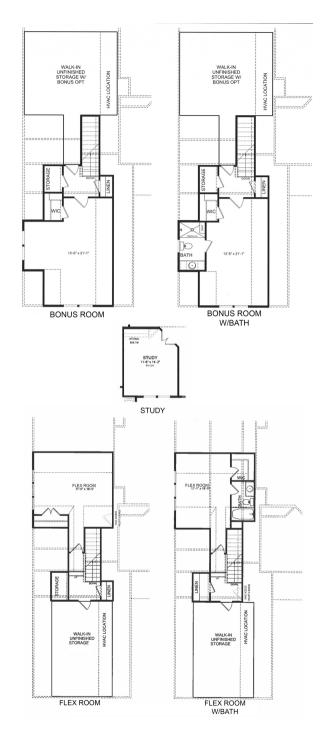

## AVAILABLE OPTIONS

- BONUS ROOM W/BATH, 435'
- FLEX ROOM W/ BATH, 421'
- STUDY

Disclaimer: Floor Plans, Pricing, And Elevations Depicted Are Subject To Errors, Omissions, And May Change Without Notice. The Location Of Options, Room Sizes, Windows, And Doors May Vary From Elevation To Elevation. All Dimensions And Square Footages Are Approximate And Are Not Guaranteed.