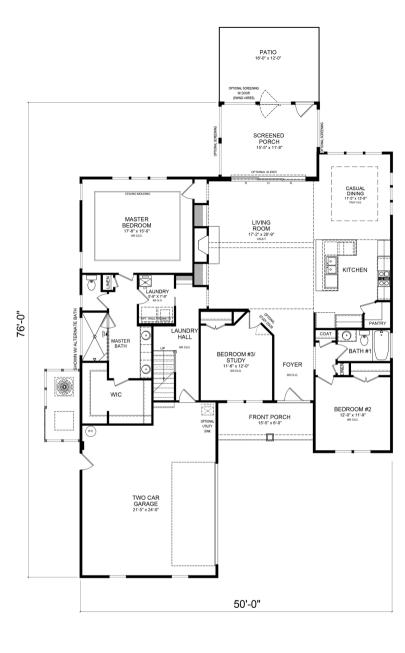

## **FIRST FLOOR**

- 2,025 HEATED SQ FT
- 3 BEDROOMS
- 2 BATHROOMS
- 536' TWO-CAR GARAGE
- 120' FRONT PORCH
- 192' COVERED PORCH

## AVAILABLE OPTIONS

- BONUS ROOM W/BATH, 435'
- FLEX ROOM W/ BATH, 421'
- STUDY

Disclaimer: Floor Plans, Pricing, And Elevations Depicted Are Subject To Errors, Omissions, And May Change Without Notice. The Location Of Options, Room Sizes, Windows, And Doors May Vary From Elevation To Elevation. All Dimensions And Square Footages Are Approximate And Are Not Guaranteed.