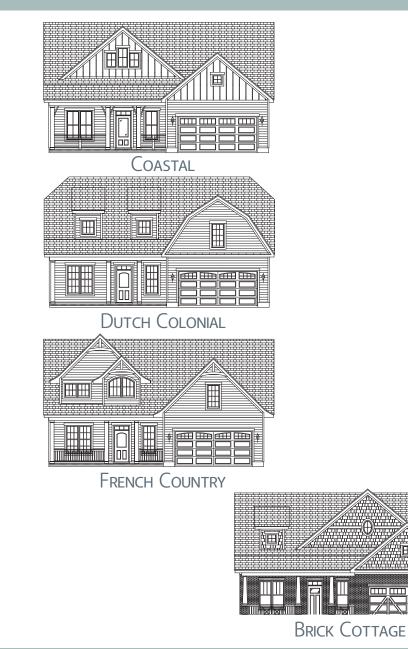

## **ELEVATION OPTIONS**

TRADITIONAL

3 Bedroom | 2 Bathroom | 1,926 sq.ft. W/ Bonus: 2,200 sq.ft. | W/ Second Floor #1: 2,514 sq.ft. | W/ Second Floor #2: 2,858 sq.ft. Overall House Dimensions: 45',0" x 69'3"