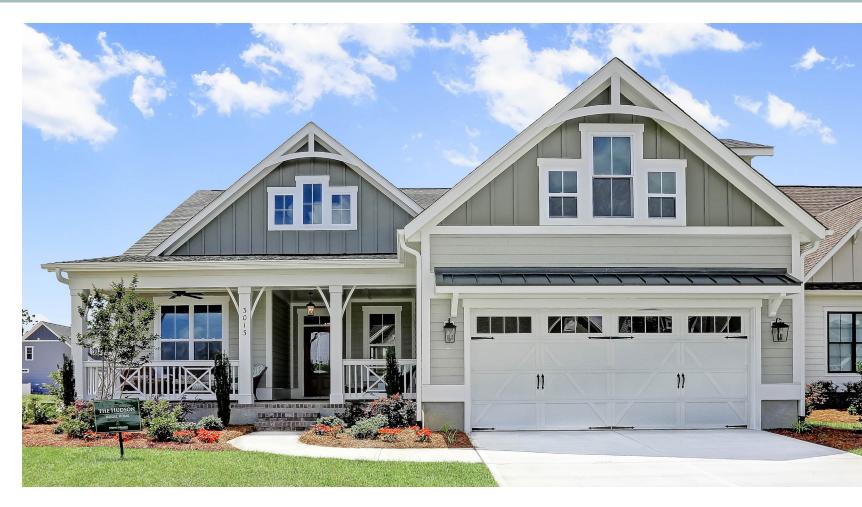

# THE HUDSON

## **ELEVATION OPTIONS**

TRADITIONAL

3 Bedroom | 2 Bathroom | 1,926 sq.ft. W/ Bonus: 2,200 sq.ft. | W/ Second Floor #1: 2,514 sq.ft. | W/ Second Floor #2: 2,858 sq.ft. Overall House Dimensions: 45',0" x 69'3"