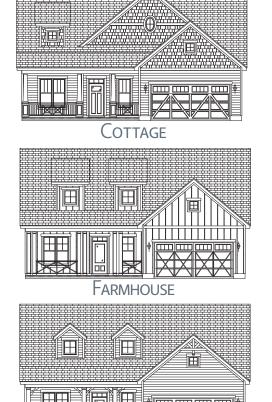

## **ELEVATION OPTIONS**

TRADITIONAL

3 Bedroom | 2 Bathroom | 1,926 sq.ft. W/ Bonus: 2,200 sq.ft. | W/ Second Floor #1: 2,514 sq.ft. | W/ Second Floor #2: 2,858 sq.ft. Overall House Dimensions: 45',0" x 69'3"