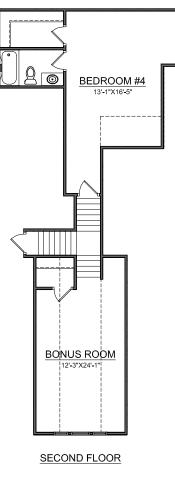

## THE STERLING

### Elevation Options



Elevation A



Elevation B





Elevation C

4 Bedroom | 3.5 Bathroom | 3,181 sq.ft. First Floor Owner's Suite | Bonus | Attached 2-Car Garage House Dimensions: 57'-5" x 53'-1 1/2"

All photos, renderings, and floorplans are artist's concepts and are subject to change. Plans may vary.

All photos, renderings, and floorplans are artist's concepts and are subject to change. Plans may vary.

# THE STERLING

### THE STERLING

#### FLOORPLAN



ACHHOMES

**Sill Clark** 







OPTIONAL PRESTIGE KITCHEN

#### LEGACYHOMESBYBILLCLARK.COM

All photos, renderings, and floorplans are artist's concepts and are subject to change. Plans may vary.



# THE STERLING

### STRUCTURAL OPTIONS



OPTIONAL STUDY



OPT. BONUS ROOM DORMER

Make your home truly one-of-a-kind This home plan can be customized further than the shown options.

LEGACYHOMESBYBILLCLARK.COM

All photos, renderings, and floorplans are artist's concepts and are subject to change. Plans may vary.