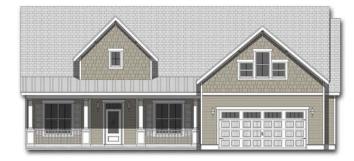

### Elevation Options

Elevation A

Elevation B

Elevation C

4 Bedroom | 3.5 Bathroom | 3,181 sq.ft. First Floor Owner's Suite | Bonus | Attached 2-Car Garage House Dimensions: 57'-5" x 53'-1 1/2"

All photos, renderings, and floorplans are artist's concepts and are subject to change. Plans may vary.