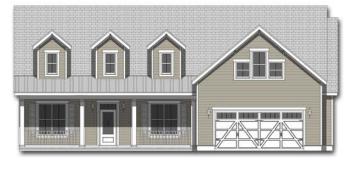

### Elevation Options

Elevation A

Elevation B

Elevation C

4 Bedroom | 3.5 Bathroom | 3,181 sq.ft. First Floor Owner's Suite | Bonus | Attached 2-Car Garage House Dimensions: 57'-5" x 53'-1 1/2"

All photos, renderings, and floorplans are artist's concepts and are subject to change. Plans may vary.