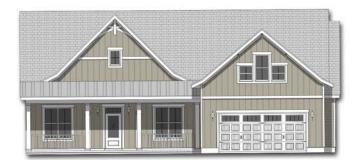

### Elevation Options

Elevation A

Elevation B

Elevation C

4 Bedroom | 3.5 Bathroom | 3,181 sq.ft. First Floor Owner's Suite | Bonus | Attached 2-Car Garage House Dimensions: 57'-5" x 53'-1 1/2"

All photos, renderings, and floorplans are artist's concepts and are subject to change. Plans may vary.