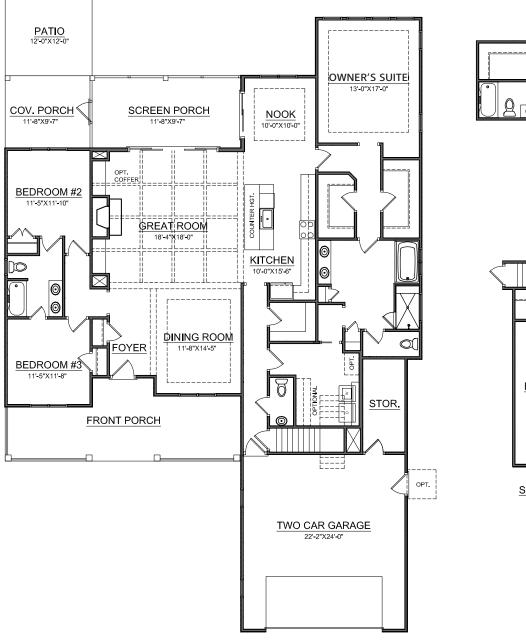

## THE STERLING

### Elevation Options



Elevation A



Elevation B





Elevation C

4 Bedroom | 3.5 Bathroom | 3,181 sq.ft. First Floor Owner's Suite | Bonus | Attached 2-Car Garage House Dimensions: 57'-5" x 53'-1 1/2"

All photos, renderings, and floorplans are artist's concepts and are subject to change. Plans may vary.

All photos, renderings, and floorplans are artist's concepts and are subject to change. Plans may vary.

# THE STERLING

### THE STERLING

#### FLOORPLAN



ACHHOMES

**Sill Clark** 







OPTIONAL PRESTIGE KITCHEN

#### LEGACYHOMESBYBILLCLARK.COM

All photos, renderings, and floorplans are artist's concepts and are subject to change. Plans may vary.



# THE STERLING

### STRUCTURAL OPTIONS



OPTIONAL STUDY



OPT. BONUS ROOM DORMER

Make your home truly one-of-a-kind This home plan can be customized further than the shown options.

LEGACYHOMESBYBILLCLARK.COM

All photos, renderings, and floorplans are artist's concepts and are subject to change. Plans may vary.