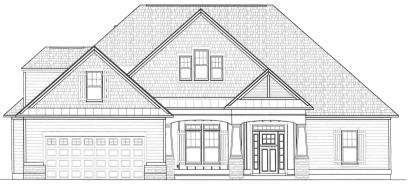

## THE NAPLES







Contact: Todd Garrett PO Box 2200 Leland, NC 28451 (910)443-0243



Elevation C









STUDY



MASTER BATH W/O TUB



Disclaimer: Floor Plans, Pricing, And Elevations Depicted Are Subject To Errors, Omissions, And May Change Without Notice. The Location Of Options, Room Sizes, Windows, And Doors May Vary From Elevation To Elevation. All Dimensions And Square Footages Are Approximate And Are Not Guaranteed.

## THE NAPLES

## **FIRST FLOOR**

- 2.850 HEATED SQ FT
- 3 BEDROOMS
- 3 BATHROOMS
- 556' TWO-CAR GARAGE
- 436' COVERED PORCH
- 59' FRONT PORCH

## **AVAILABLE OPTIONS**

- **BONUS ROOM, 370'**
- BONUS W/BATH, 352'
- MASTER BATH W/O TUB
- STUDY