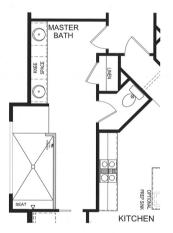

## THE NAPLES

Contact: Todd Garrett PO Box 2200 Leland, NC 28451 (910)443-0243

Elevation C

STUDY

MASTER BATH W/O TUB

Disclaimer: Floor Plans, Pricing, And Elevations Depicted Are Subject To Errors, Omissions, And May Change Without Notice. The Location Of Options, Room Sizes, Windows, And Doors May Vary From Elevation To Elevation. All Dimensions And Square Footages Are Approximate And Are Not Guaranteed.

## **AVAILABLE OPTIONS**

- **BONUS ROOM, 370'**
- BONUS W/BATH, 352'
- MASTER BATH W/O TUB
- STUDY