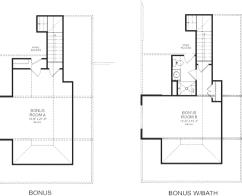

## **AVAILABLE OPTIONS**

- **BONUS ROOM, 370'**
- BONUS W/BATH, 352'
- MASTER BATH W/O TUB
- STUDY