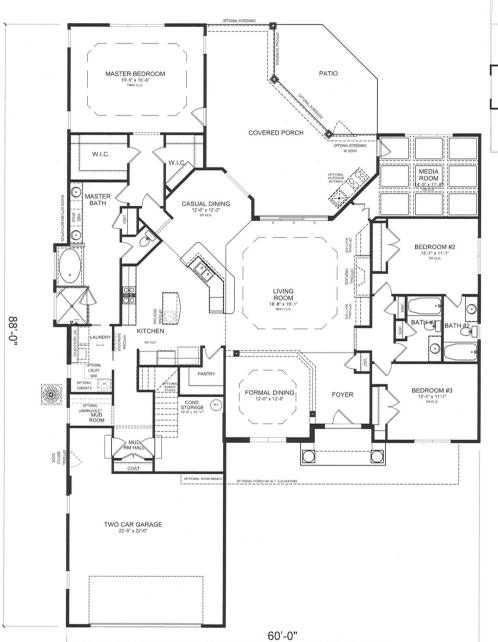

## **FIRST FLOOR**

- 2.850 HEATED SQ FT
- 3 BEDROOMS
- 3 BATHROOMS
- 556' TWO-CAR GARAGE
- 436' COVERED PORCH
- 59' FRONT PORCH

## **AVAILABLE OPTIONS**

- **BONUS ROOM, 370'**
- BONUS W/BATH, 352'
- MASTER BATH W/O TUB
- STUDY