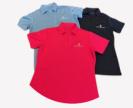

### **WOMEN'S**

Port Authority Brand, moisture wicking material. Available in hot pink, navy and light blue. Assorted sizes.

\$10