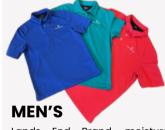

### **MEN'S**

Lands End Brand, light weight moisture wicking. Available in light blue and navy. Assorted sizes.

\$10