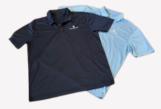

### **MEN'S**

Lands End Brand, light weight moisture wicking. Available in light blue and navy. Assorted sizes.

\$10