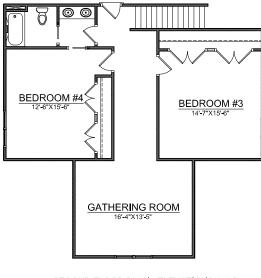

### FLOORPLAN

FIRST FLOOR

STRUCTURAL OPTIONS

OPTIONAL DOUBLE FRONT DOOR

## THE SEAHAVEN

**ELEVATION A & B:** 4 BEDROOM | 3 BATHROOM | 2,912 sq.ft. **ELEVATION C,D,E:** 5 BEDROOM | 4 BATHROOM | 3,182 sq.ft. SECOND FLOOR GATHERING ROOM | ATTACHED 2-CAR GARAGE

House Dimensions: 63'-5 1/2" x 70'-11 1/2"