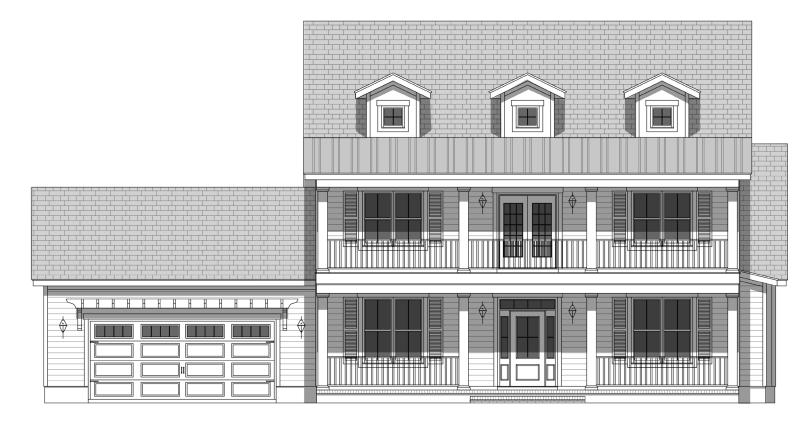

### ELEVATION OPTIONS

**ELEVATION A** 

**ELEVATION C** 

**ELEVATION B** 

**ELEVATION D** 

ELEVATION E

## THE SEAHAVEN

**ELEVATION A & B:** 4 BEDROOM | 3 BATHROOM | 2,912 sq.ft. **ELEVATION C,D,E:** 5 BEDROOM | 4 BATHROOM | 3,182 sq.ft. SECOND FLOOR GATHERING ROOM | ATTACHED 2-CAR GARAGE

House Dimensions: 63'-5 1/2" x 70'-11 1/2"