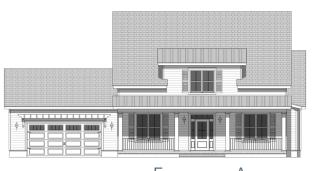

### ELEVATION OPTIONS

**ELEVATION A** 

**ELEVATION C** 

**ELEVATION B** 

**ELEVATION D** 

ELEVATION E

## THE SEAHAVEN

**ELEVATION A & B:** 4 BEDROOM | 3 BATHROOM | 2,912 sq.ft. **ELEVATION C,D,E:** 5 BEDROOM | 4 BATHROOM | 3,182 sq.ft. SECOND FLOOR GATHERING ROOM | ATTACHED 2-CAR GARAGE

House Dimensions: 63'-5 1/2" x 70'-11 1/2"