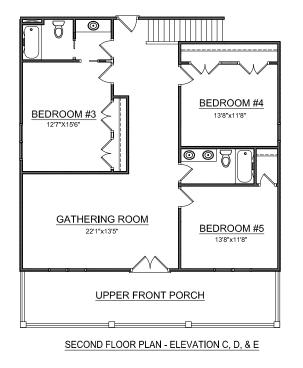

## THE SEAHAVEN

**ELEVATION A & B:** 4 BEDROOM | 3 BATHROOM | 2,912 sq.ft. **ELEVATION C,D,E:** 5 BEDROOM | 4 BATHROOM | 3,182 sq.ft. SECOND FLOOR GATHERING ROOM | ATTACHED 2-CAR GARAGE

House Dimensions: 63'-5 1/2" x 70'-11 1/2"

### FLOORPLAN

FIRST FLOOR

STRUCTURAL OPTIONS

OPTIONAL DOUBLE FRONT DOOR