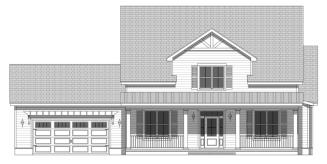

### ELEVATION OPTIONS

**ELEVATION A** 

**ELEVATION C** 

**ELEVATION B** 

**ELEVATION D** 

ELEVATION E

## THE SEAHAVEN

**ELEVATION A & B:** 4 BEDROOM | 3 BATHROOM | 2,912 sq.ft. **ELEVATION C,D,E:** 5 BEDROOM | 4 BATHROOM | 3,182 sq.ft. SECOND FLOOR GATHERING ROOM | ATTACHED 2-CAR GARAGE

House Dimensions: 63'-5 1/2" x 70'-11 1/2"