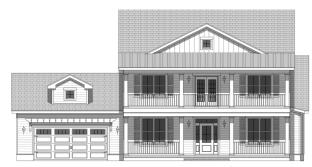

### ELEVATION OPTIONS

**ELEVATION A** 

**ELEVATION C** 

**ELEVATION B** 

**ELEVATION D** 

ELEVATION E

## THE SEAHAVEN

**ELEVATION A & B:** 4 BEDROOM | 3 BATHROOM | 2,912 sq.ft. **ELEVATION C,D,E:** 5 BEDROOM | 4 BATHROOM | 3,182 sq.ft. SECOND FLOOR GATHERING ROOM | ATTACHED 2-CAR GARAGE

House Dimensions: 63'-5 1/2" x 70'-11 1/2"