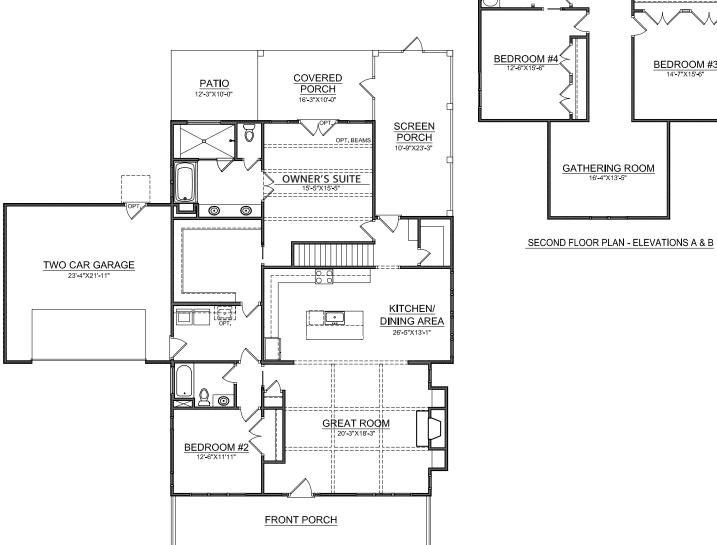

### FLOORPLAN

FIRST FLOOR

STRUCTURAL OPTIONS

OPTIONAL DOUBLE FRONT DOOR

## THE SEAHAVEN

**ELEVATION A & B:** 4 BEDROOM | 3 BATHROOM | 2,912 sq.ft. **ELEVATION C,D,E:** 5 BEDROOM | 4 BATHROOM | 3,182 sq.ft. SECOND FLOOR GATHERING ROOM | ATTACHED 2-CAR GARAGE

House Dimensions: 63'-5 1/2" x 70'-11 1/2"