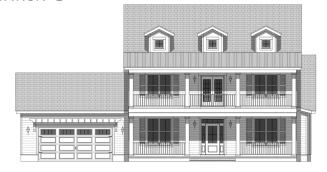

### ELEVATION OPTIONS

**ELEVATION A** 

**ELEVATION C** 

**ELEVATION B** 

**ELEVATION D** 

ELEVATION E

## THE SEAHAVEN

**ELEVATION A & B:** 4 BEDROOM | 3 BATHROOM | 2,912 sq.ft. **ELEVATION C,D,E:** 5 BEDROOM | 4 BATHROOM | 3,182 sq.ft. SECOND FLOOR GATHERING ROOM | ATTACHED 2-CAR GARAGE

House Dimensions: 63'-5 1/2" x 70'-11 1/2"