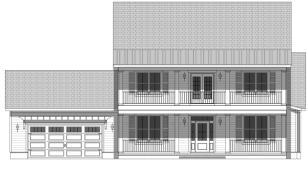

### ELEVATION OPTIONS

**ELEVATION A** 

**ELEVATION C** 

**ELEVATION B** 

**ELEVATION D** 

ELEVATION E

## THE SEAHAVEN

**ELEVATION A & B:** 4 BEDROOM | 3 BATHROOM | 2,912 sq.ft. **ELEVATION C,D,E:** 5 BEDROOM | 4 BATHROOM | 3,182 sq.ft. SECOND FLOOR GATHERING ROOM | ATTACHED 2-CAR GARAGE

House Dimensions: 63'-5 1/2" x 70'-11 1/2"