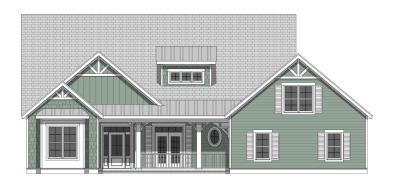

## THE RALEIGH

### **ELEVATION OPTIONS**



**ELEVATION A** 



ELEVATION B



**ELEVATION C** 

# THE RALEIGH



3 Bedroom | 2 Bathroom | 2,070 sq.ft.
First Floor Owner's Suite | Scullery | Attached 2-Car Garage

WITH OPTIONAL BONUS SUITE: 2,528 SQ.FT.

House Dimensions: 61'-11" x 91'-8 1/2" (including patio)



### THE RALEIGH

### THE RALEIGH

### FLOORPLAN



#### STRUCTURAL OPTIONS







OPT. BONUS ROOM W/ 3/4 BATH





Make your home truly one-of-a-kind

This home plan can be customized further than the shown options.



LEGACYHOMESBYBILLCLARK.COM

All photos, renderings, and floorplans are artist's concepts and are subject to change. Plans may vary.



LEGACYHOMESBYBILLCLARK.COM

All photos, renderings, and floorplans are artist's concepts and are subject to change. Plans may vary.