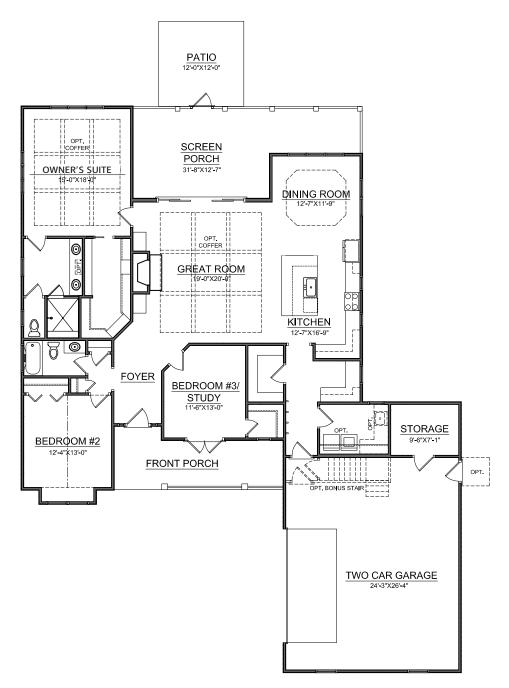

# THE RALEIGH

3 Bedroom | 2 Bathroom | 2,070 sq.ft.
First Floor Owner's Suite | Scullery | Attached 2-Car Garage

WITH OPTIONAL BONUS SUITE: 2,528 SQ.FT.

House Dimensions: 61'-11" x 91'-8 1/2" (including patio)

### FLOORPLAN