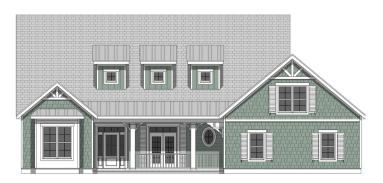

## THE RALEIGH

### **ELEVATION OPTIONS**



**ELEVATION A** 



ELEVATION B



**ELEVATION C** 

# THE RALEIGH



3 Bedroom | 2 Bathroom | 2,070 sq.ft.
First Floor Owner's Suite | Scullery | Attached 2-Car Garage

WITH OPTIONAL BONUS SUITE: 2,528 SQ.FT.

House Dimensions: 61'-11" x 91'-8 1/2" (including patio)



### THE RALEIGH

### THE RALEIGH

### FLOORPLAN



#### STRUCTURAL OPTIONS







OPT. BONUS ROOM W/ 3/4 BATH





Make your home truly one-of-a-kind

This home plan can be customized further than the shown options.



LEGACYHOMESBYBILLCLARK.COM

All photos, renderings, and floorplans are artist's concepts and are subject to change. Plans may vary.



LEGACYHOMESBYBILLCLARK.COM

All photos, renderings, and floorplans are artist's concepts and are subject to change. Plans may vary.