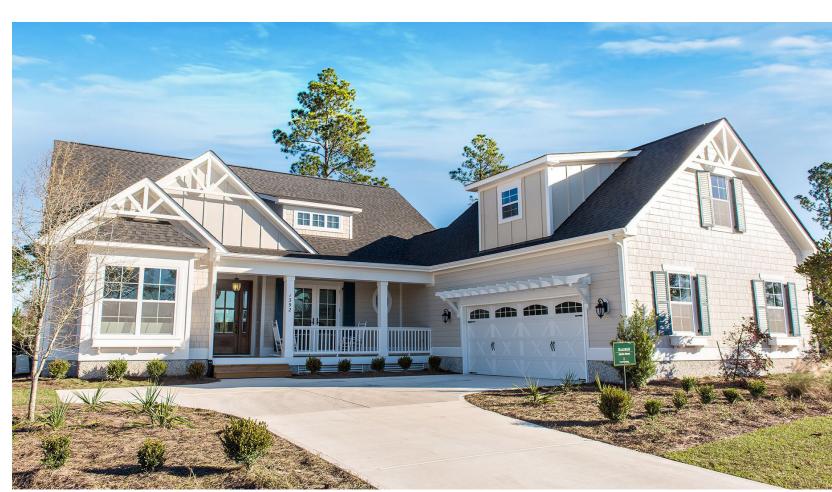

# THE RALEIGH

3 Bedroom | 2 Bathroom | 2,070 sq.ft.
First Floor Owner's Suite | Scullery | Attached 2-Car Garage

WITH OPTIONAL BONUS SUITE: 2,528 SQ.FT.

House Dimensions: 61'-11" x 91'-8 1/2" (including patio)