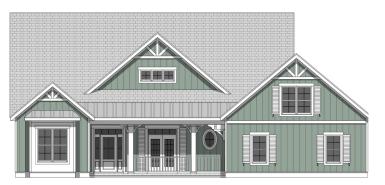

## THE RALEIGH

### **ELEVATION OPTIONS**



**ELEVATION A** 



ELEVATION B



**ELEVATION C** 

# THE RALEIGH



3 Bedroom | 2 Bathroom | 2,070 sq.ft.
First Floor Owner's Suite | Scullery | Attached 2-Car Garage

WITH OPTIONAL BONUS SUITE: 2,528 SQ.FT.

House Dimensions: 61'-11" x 91'-8 1/2" (including patio)



### THE RALEIGH

### THE RALEIGH

### FLOORPLAN



#### STRUCTURAL OPTIONS







OPT. BONUS ROOM W/ 3/4 BATH





Make your home truly one-of-a-kind

This home plan can be customized further than the shown options.



LEGACYHOMESBYBILLCLARK.COM

All photos, renderings, and floorplans are artist's concepts and are subject to change. Plans may vary.



LEGACYHOMESBYBILLCLARK.COM

All photos, renderings, and floorplans are artist's concepts and are subject to change. Plans may vary.