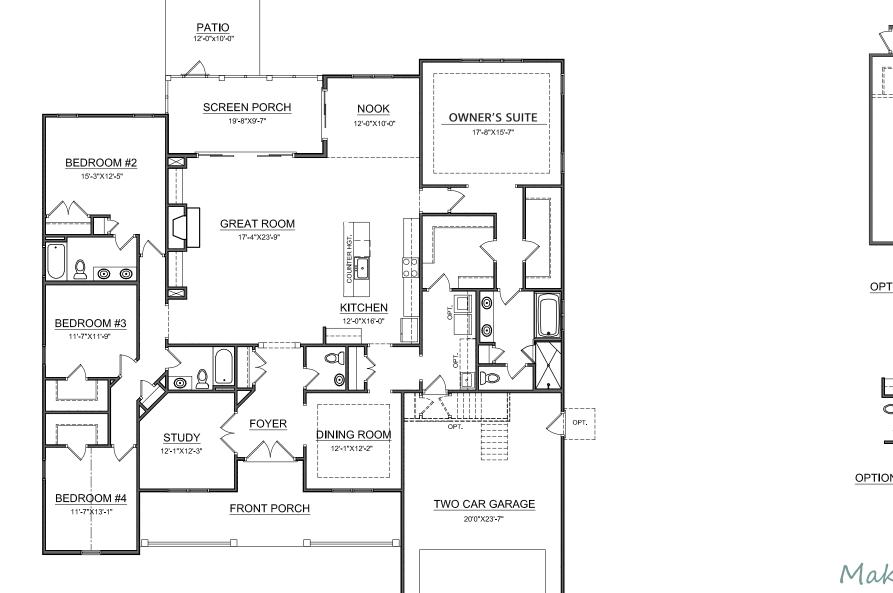

#### FLOORPLAN

HOMES

**Sill Clark** 

OPT. BONUS ROOM

OPTIONAL BUTLER'S PANTRY

# 

Elevation A

ELEVATION B

**ELEVATION C** 

4 Bedroom 3.5 Bathroom 3,082 sq.ft. FIRST FLOOR OWNER'S SUITE | STUDY Formal Dining | Attached 2-Car Garage WITH OPTIONAL BONUS SUITE: 3,428 SQ.FT. House Dimensions: 66'-4" x 70'-0"