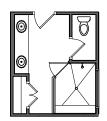

## THE MONTGOMERY

**ELEVATION OPTIONS** 

# 

Elevation A



ELEVATION B





**ELEVATION C** 

4 Bedroom 3.5 Bathroom 3,082 sq.ft. FIRST FLOOR OWNER'S SUITE | STUDY Formal Dining | Attached 2-Car Garage WITH OPTIONAL BONUS SUITE: 3,428 SQ.FT. House Dimensions: 66'-4" x 70'-0"

# THE MONTGOMERY

# THE MONTGOMERY

#### FLOORPLAN

HOMES

**Sill Clark** 





OPT. BONUS ROOM



OPTIONAL BUTLER'S PANTRY

#### LEGACYHOMESBYBILLCLARK.COM

All photos, renderings, and floorplans are artist's concepts and are subject to change. Plans may vary.



## THE MONTGOMERY

### STRUCTURAL OPTIONS



#### **OPTIONAL OWNER'S BATH**



OPTIONAL PRESTIGE KITCHEN

#### Make your home truly one-of-a-kind This home plan can be customized further than the shown options.

LEGACYHOMESBYBILLCLARK.COM

All photos, renderings, and floorplans are artist's concepts and are subject to change. Plans may vary.