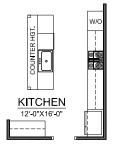

## THE MONTGOMERY

**ELEVATION OPTIONS** 

# 

Elevation A



ELEVATION B





**ELEVATION C** 

4 Bedroom 3.5 Bathroom 3,082 sq.ft. FIRST FLOOR OWNER'S SUITE | STUDY Formal Dining | Attached 2-Car Garage WITH OPTIONAL BONUS SUITE: 3,428 SQ.FT. House Dimensions: 66'-4" x 70'-0"

# THE MONTGOMERY

# THE MONTGOMERY

#### FLOORPLAN

HOMES

**Sill Clark** 





OPT. BONUS ROOM



OPTIONAL BUTLER'S PANTRY

#### LEGACYHOMESBYBILLCLARK.COM

All photos, renderings, and floorplans are artist's concepts and are subject to change. Plans may vary.



## THE MONTGOMERY

### STRUCTURAL OPTIONS



#### **OPTIONAL OWNER'S BATH**



OPTIONAL PRESTIGE KITCHEN

#### Make your home truly one-of-a-kind This home plan can be customized further than the shown options.

LEGACYHOMESBYBILLCLARK.COM

All photos, renderings, and floorplans are artist's concepts and are subject to change. Plans may vary.