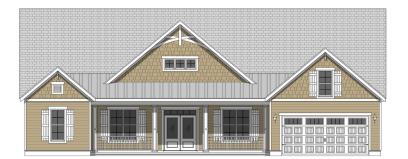

# 

Elevation A

ELEVATION B

**ELEVATION C** 

4 Bedroom 3.5 Bathroom 3,082 sq.ft. FIRST FLOOR OWNER'S SUITE | STUDY Formal Dining | Attached 2-Car Garage WITH OPTIONAL BONUS SUITE: 3,428 SQ.FT. House Dimensions: 66'-4" x 70'-0"

# THE MONTGOMERY