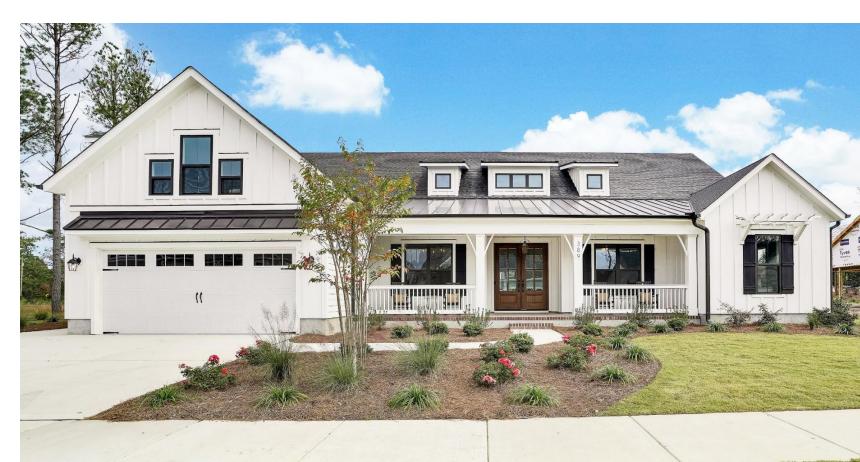

# 

Elevation A

ELEVATION B

**ELEVATION C** 

4 Bedroom 3.5 Bathroom 3,082 sq.ft. FIRST FLOOR OWNER'S SUITE | STUDY Formal Dining | Attached 2-Car Garage WITH OPTIONAL BONUS SUITE: 3,428 SQ.FT. House Dimensions: 66'-4" x 70'-0"

# THE MONTGOMERY