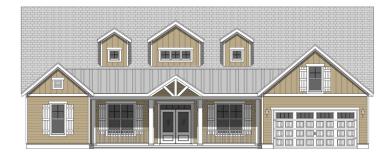

# 

Elevation A

ELEVATION B

**ELEVATION C** 

4 Bedroom 3.5 Bathroom 3,082 sq.ft. FIRST FLOOR OWNER'S SUITE | STUDY Formal Dining | Attached 2-Car Garage WITH OPTIONAL BONUS SUITE: 3,428 SQ.FT. House Dimensions: 66'-4" x 70'-0"

## THE MONTGOMERY