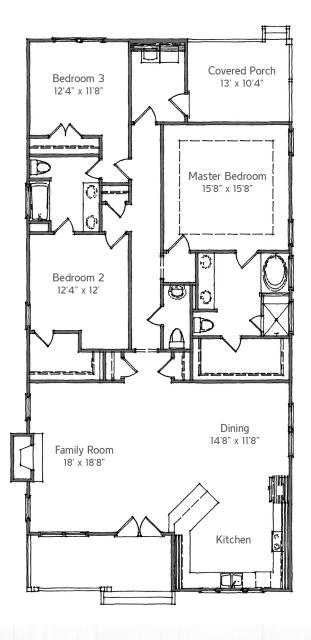

## Tradd

**Low Country Collection** 

2,011 sq ft

Three bedrooms

Two and a half baths

Д

B

## **Low Country Collection**

Attached garage\* Available as side and rear load

Luxury bath\*

First floor \*Options

EQUAL HOUSING PROPERTURITY All plans, renderings and details are approximate and subject to change without notice. Illustration may not represent finished detail.

\*Options: All options are neighborhood specific, please refer to the Neighborhood Standard Features Sheet.

Floorplans reflect elevation A and there may be minor differences in plans and square footage with elevations B & C.