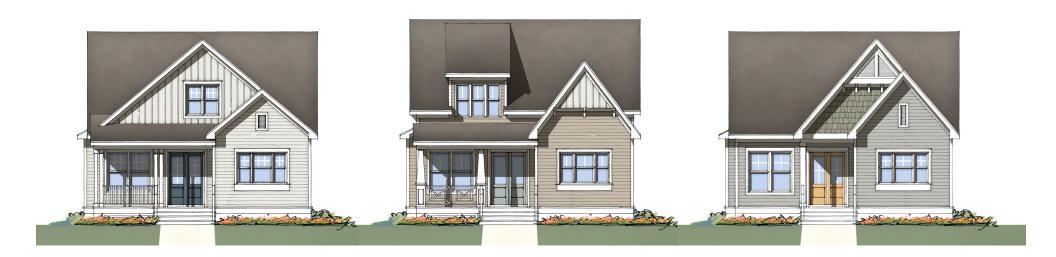

## Tradd

**Low Country Collection** 

2,011 sq ft

Three bedrooms

Two and a half baths

Д

B

## **Low Country Collection**

Attached garage\* Available as side and rear load

Luxury bath\*

First floor \*Options

EQUAL HOUSING PROPERTURITY All plans, renderings and details are approximate and subject to change without notice. Illustration may not represent finished detail.

\*Options: All options are neighborhood specific, please refer to the Neighborhood Standard Features Sheet.

Floorplans reflect elevation A and there may be minor differences in plans and square footage with elevations B & C.