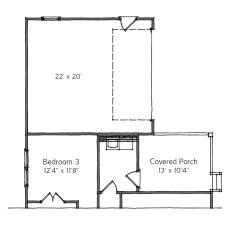

## **Low Country Collection**

Attached garage\* Available as side and rear load

Luxury bath\*

First floor \*Options

EQUAL HOUSING PROPERTURITY All plans, renderings and details are approximate and subject to change without notice. Illustration may not represent finished detail.

\*Options: All options are neighborhood specific, please refer to the Neighborhood Standard Features Sheet.

Floorplans reflect elevation A and there may be minor differences in plans and square footage with elevations B & C.