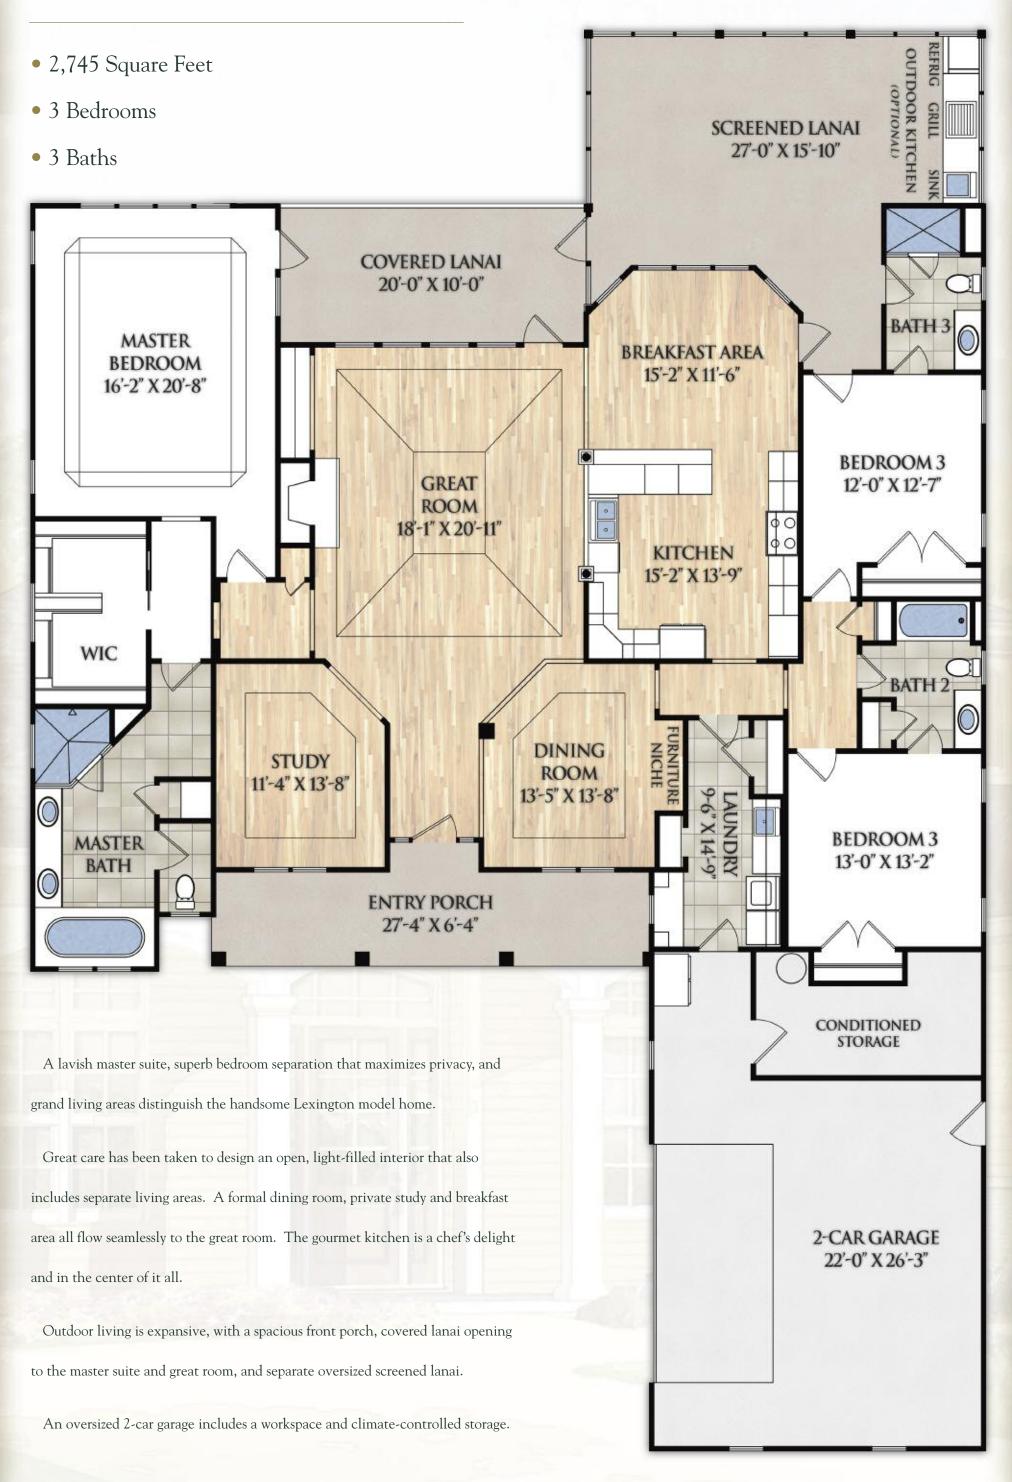

ical equipment is architecturally screened by wood enclosure
- Oversized gutter system fixed away from the house
- Generous lighting package to showcase the beauty of your home
- Covered lanai off of screened porch
- Patio for cooking and play
- 8' height exterior doors
- Simonton vinyl performance series Energy-Star single hung windows with low-E glass
- 14 seer Bryant HVAC system with programmable thermostat
- High-density grade 1 fiberglass batt insulation R-13 walls, R-30 ceilings/attic
- Ceiling fans on porches
- Moisture barrier taped at all seams and around windows and doors - Energy-Star
- Value-series garage door by Clopay



**BRUNSWICK FOREST** 

P.O. Box 2080, Leland, NC 28451

910.371.2434 • 888.371.2434 • info@brunswickforest.com • www.brunswickforest.com

### THE LEXINGTON