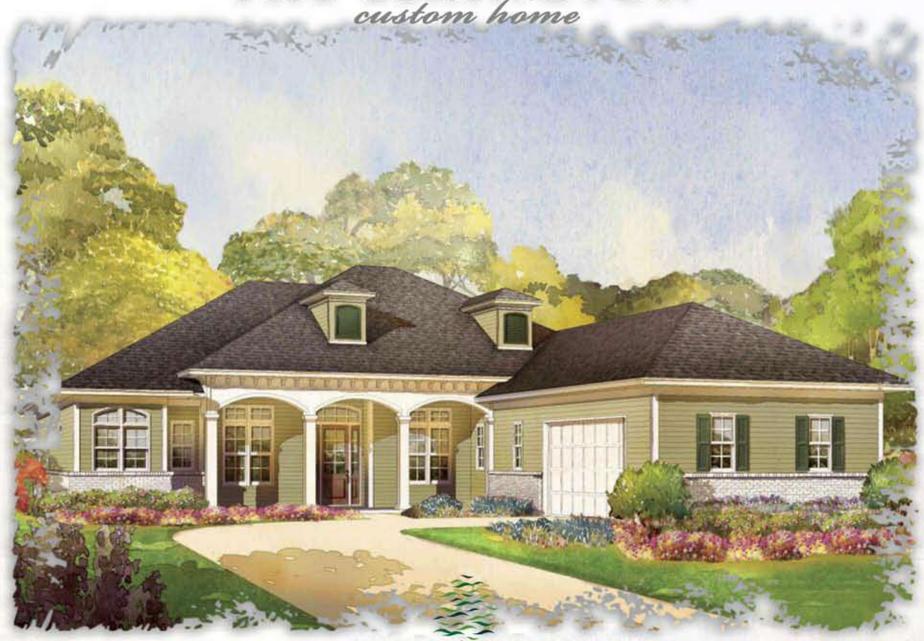

# THE LEXINGTON

Focusing on quality, Fogleman Associates, Inc. builds a select number of custom homes each year that reflect the taste, personality and lifestyle of their owners.

F.M. "Mickey" Fogleman, president and owner of Fogleman Associates, Inc., started his career in real estate sales and development in 1969, transitioning into residential home building six years later. His no-hassle approach to home building has made Fogleman Associates, Inc. one of the most sought-after construction companies in New Hanover and Brunswick counties.

#### EXTERIORS

- Large front porch with columns and 8' formal entry
- Beautiful concrete driveway with turnout
- Professional sodded yard over the entire lot with complete 5-zone irrigation and a handpicked shrubbery package by the homeowner
- Architectural fiberglass shingles guaranteed with 30 years
- Siding is custom brickwork and horizontal cement board with a long lasting superior look that requires very low maintenance
- All mechanical equipment is architecturally screened by wood enclosure
- Oversized gutter system fixed away from the house
- Generous lighting package to showcase the beauty of your home
- Covered lanai off of screened porch
- Patio for cooking and play
- 8' height exterior doors
- Simonton vinyl performance series Energy-Star single hung windows with low-E glass
- 14 seer Bryant HVAC system with programmable thermostat
- High-density grade 1 fiberglass batt insulation R-13 walls, R-30 ceilings/attic
- Ceiling fans on porches
- Moisture barrier taped at all seams and around windows and doors - Energy-Star
- Value-series garage door by Clopay