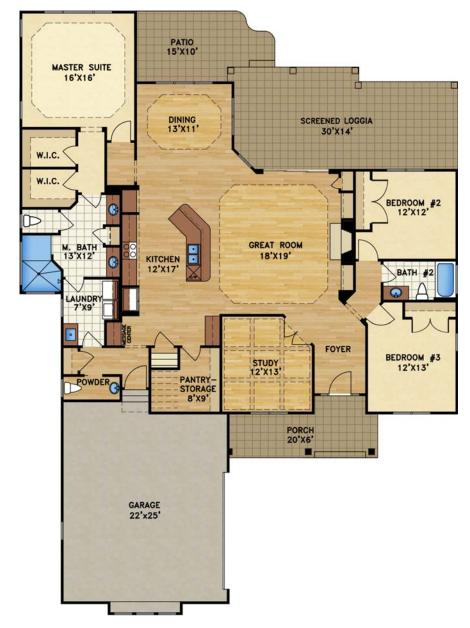

# Jonesport Coastal Traditional Collection

The Jonesport, cousin to the Bar Harbour, maintains the same great layout and features, just on a slightly smaller scale. With an open floor plan, the kitchen and large entertaining island opens to the great room and dining area with trey ceilings. The great room overlooks a spacious screened loggia with attached patio. A large private study at the front is the perfect quiet escape. The master has convenient access to the laundry and the split floor plan provides optimum privacy with the guest rooms on the other side of the home. The master suite features his and hers closets, a trey ceiling, and a master bath with a walk-in shower and his and hers vanities. A bonus room with bath is optional.

## square footage

total heated: 2,350 sq. ft. 639 sq. ft. garage: 534 sq. ft. covered outdoor living:

### overall dimensions

60' width x 83' depth

OPTIONAL MASTER BATH