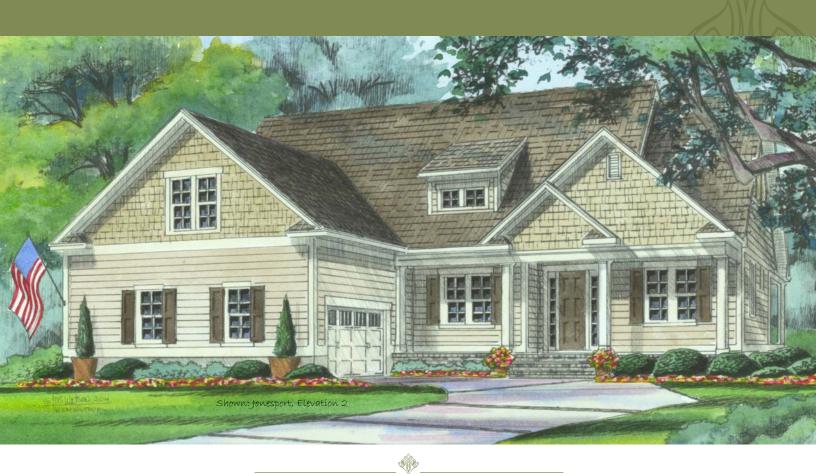

# Jonesport Coastal Traditional Collection

The Jonesport, cousin to the Bar Harbour, maintains the same great layout and features, just on a slightly smaller scale. With an open floor plan, the kitchen and large entertaining island opens to the great room and dining area with trey ceilings. The great room overlooks a spacious screened loggia with attached patio. A large private study at the front is the perfect quiet escape. The master has convenient access to the laundry and the split floor plan provides optimum privacy with the guest rooms on the other side of the home. The master suite features his and hers closets, a trey ceiling, and a master bath with a walk-in shower and his and hers vanities. A bonus room with bath is optional.

Standard Elevation 1

Optional Elevation 2

Optional Elevation 3

Optional Elevation 4

Optional Elevation 5

A SMARTER WAY TO A LUXURY HOME