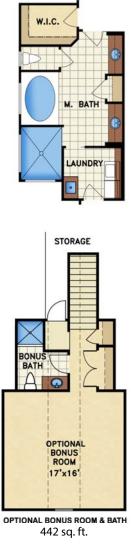

# Jonesport Coastal Traditional Collection

The Jonesport, cousin to the Bar Harbour, maintains the same great layout and features, just on a slightly smaller scale. With an open floor plan, the kitchen and large entertaining island opens to the great room and dining area with trey ceilings. The great room overlooks a spacious screened loggia with attached patio. A large private study at the front is the perfect quiet escape. The master has convenient access to the laundry and the split floor plan provides optimum privacy with the guest rooms on the other side of the home. The master suite features his and hers closets, a trey ceiling, and a master bath with a walk-in shower and his and hers vanities. A bonus room with bath is optional.