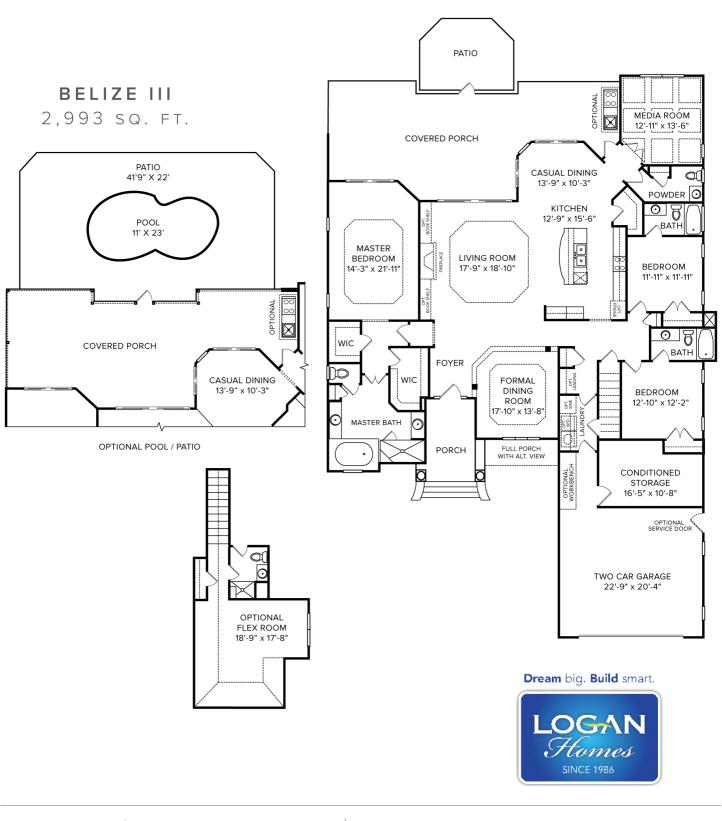

## BELIZE III FLOOR PLAN

888.371.2434 | BrunswickForest.com Nestled Near Coastal Wilmington, North Carolina

f 🎔

Obtain the Property Report required by Federal Law and read it before signing anything. No Federal agency has judged the ments or value, if any, of these properties. The features and amenites described and depicted herein are based upon current development plans, which are subject to change without note. This is not an offer to sel or solicitation of offers to buy real estate in any jurisdicture while registration or advance qualification is required but not completed. @ Brunswick Forest Really, LLC Licensed NC Real Estate Brokenage Firm