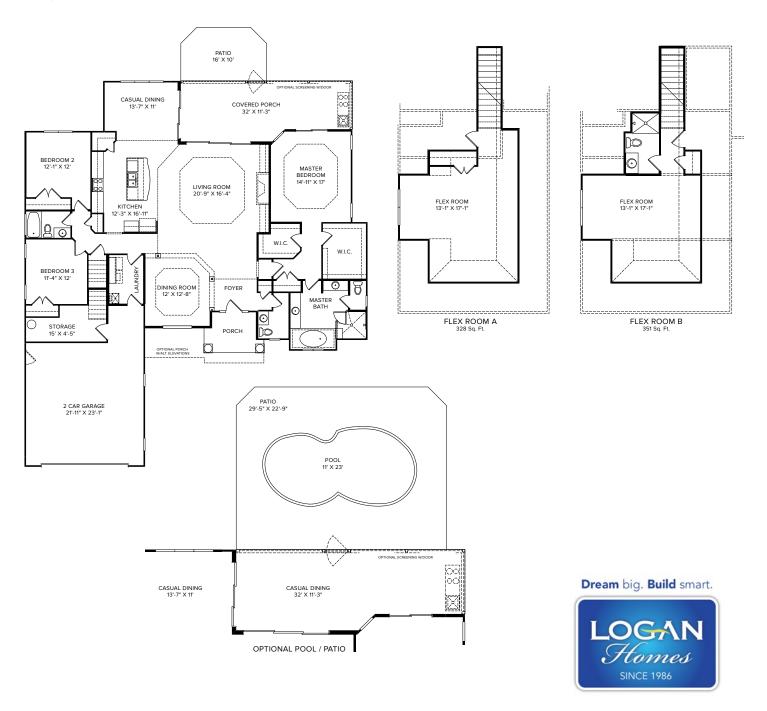

## TAVILLA FLOOR PLAN

**TAVILLA** 2,361 SQ. FT.

\*This floor plan illustrates a general plan which is subject to future change and revisions. Dimensions, boundaries and position locations are for illustrative purposes only and are not intended to be exact.