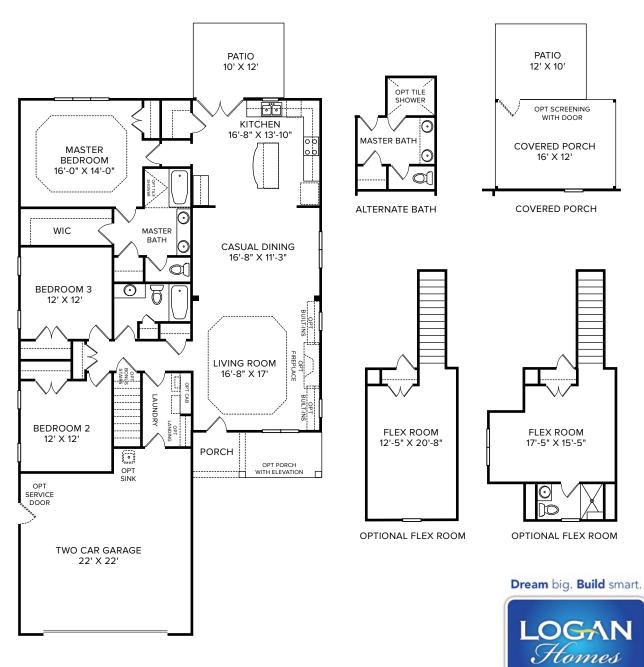

### SOMERSET FLOOR PLAN

#### SOMERSET

1,853 SQ. FT.

\*This floor plan illustrates a general plan which is subject to future change and revisions. Dimensions, boundaries and position locations are for illustrative purposes only and are not intended to be exact.