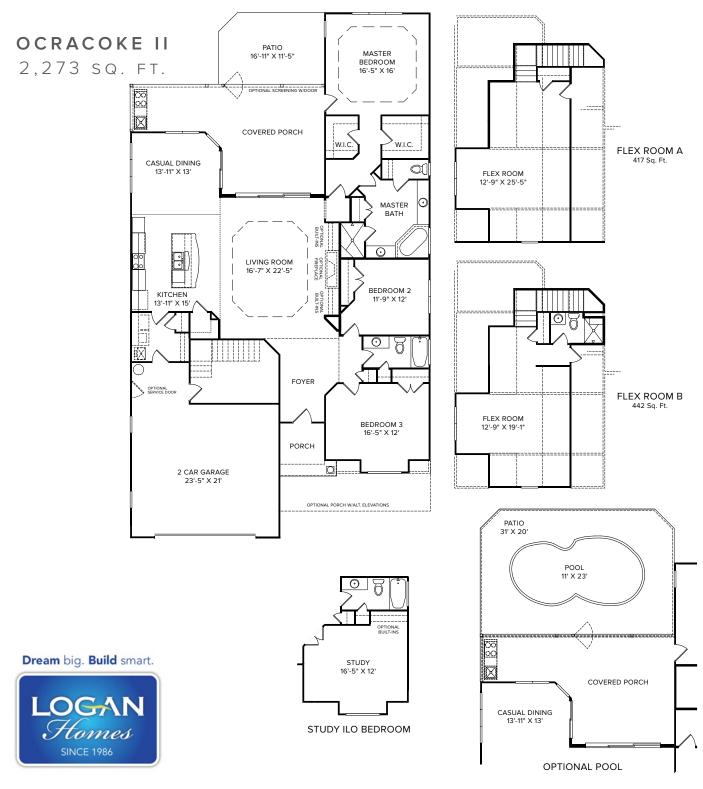

### BRUNSWICK FOREST

#### OCRACOKE II FLOOR PLAN

\*This floor plan illustrates a general plan which is subject to future change and revisions. Dimensions, boundaries and position locations are for illustrative purposes only and are not intended to be exact.