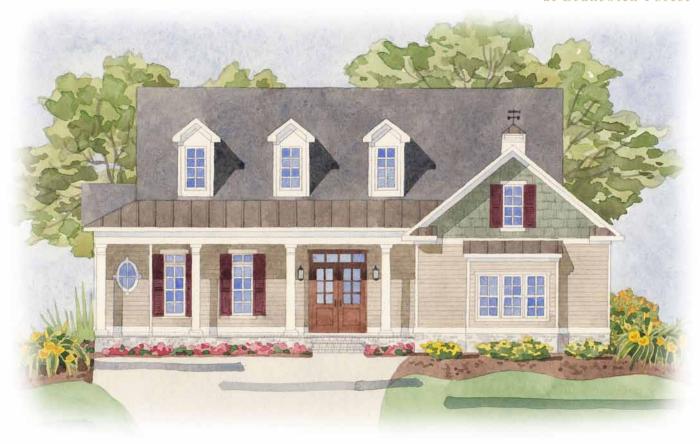

ith over 3,000 square feet, the Balboa Bay is a large home with stately features, yet its clever floor plan balances elegant ambience with easy living. The domed rotunda ensures that every entrance is grand, while the screened loggia on the back invites casual gatherings and quiet reflection.

## *the* Balboa Bay

Floor Plan