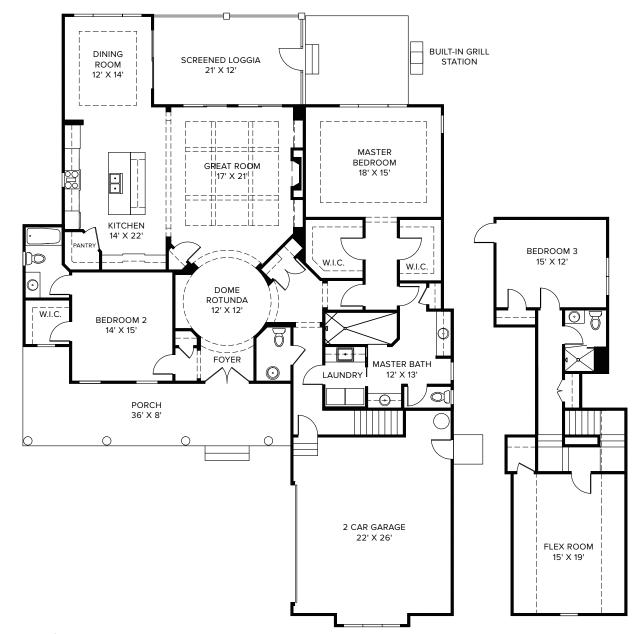

ith over 3,000 square feet, the Balboa Bay is a large home with stately features, yet its clever floor plan balances elegant ambience with easy living. The domed rotunda ensures that every entrance is grand, while the screened loggia on the back invites casual gatherings and quiet reflection.

## *the* Balboa Bay

Floor Plan