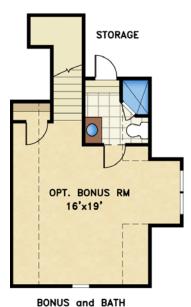

The Siesta Bay offers that beautiful coastal home with a great open floor plan. A spacious kitchen with entertaining island opens up to a vaulted great room and dining room with a trey ceiling. Expansive doors lead out to a large screened loggia with adjacent patio to enjoy the coastal weather. A private master suite features a large walk-in closet, his and hers vanities, and a large spa-like walk-in shower. A study, two guest bedrooms, and a second floor optional flex room and bath allows for plenty of space and storage.