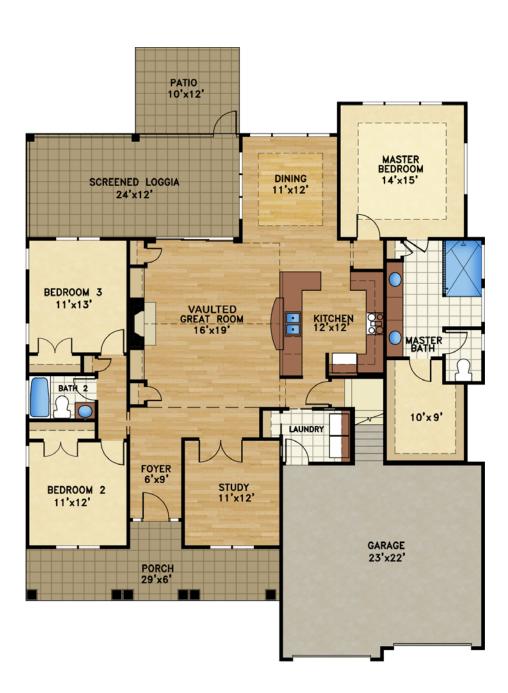

The Siesta Bay offers that beautiful coastal home with a great open floor plan. A spacious kitchen with entertaining island opens up to a vaulted great room and dining room with a trey ceiling. Expansive doors lead out to a large screened loggia with adjacent patio to enjoy the coastal weather. A private master suite features a large walk-in closet, his and hers vanities, and a large spa-like walk-in shower. A study, two guest bedrooms, and a second floor optional flex room and bath allows for plenty of space and storage.

## square footage

1,974 sq. ft. total heated: 525 sq. ft. garage: covered outdoor living: 491 sq. ft.

## overall dimensions

53' width x 71' depth

446 sq. ft.

All renderings are the artist's impression of the home. The drawings and square-footage notations are approximate and are only to be used for reference. They should not be relied upon as representations, expressed or implied, of the final detail of the residence.