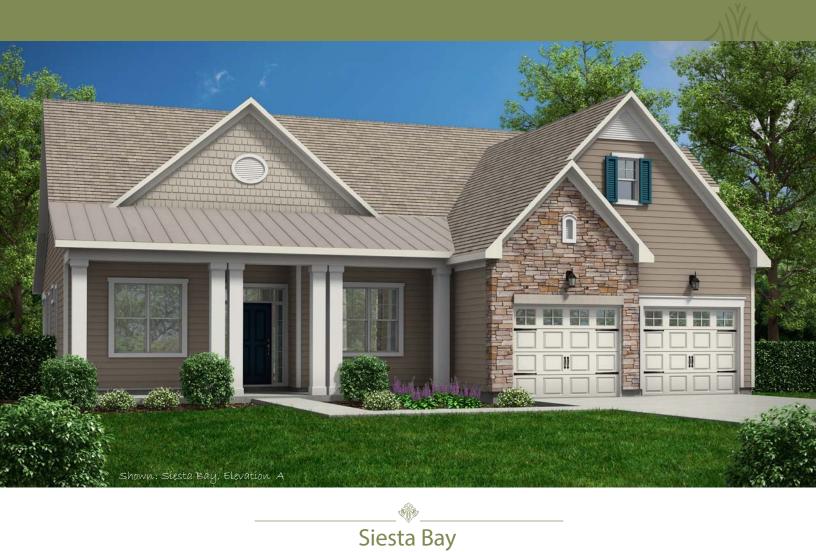

The Siesta Bay offers that beautiful coastal home with a great open floor plan. A spacious kitchen with entertaining island opens up to a vaulted great room and dining room with a trey ceiling. Expansive doors lead out to a large screened loggia with adjacent patio to enjoy the coastal weather. A private master suite features a large walk-in closet, his and hers vanities, and a large spa-like walk-in shower. A study, two guest bedrooms, and a second floor optional flex room and bath allows for plenty of space and storage.



Standard Elevation A

Optional Elevation B

Optional Elevation C



A SMARTER WAY TO A LUXURY HOME

Visit our Design Center today at 1721 Allens Lane, Suite 202, Wilmington, NC 28403 toll free (877) 256 5313 p (910) 256 5313 f (910) 256 5302 www.kenthomes.net

## . Ø