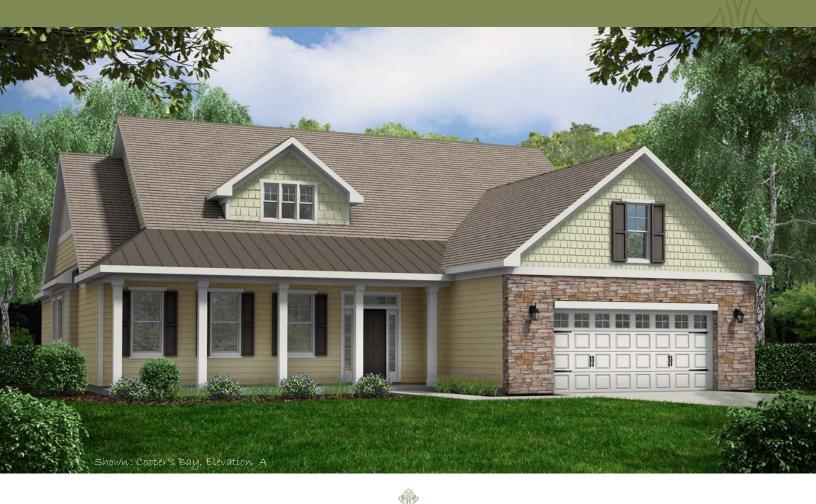

Cooper's Bay

The Cooper's Bay offers that beautiful coastal home with a great open floor plan. A spacious kitchen with entertaining island opens up to a great room and dining room with trey ceilings. Enjoy the coastal weather in the large screened loggia, adjacent patio or full front porch. A private master suite features his and hers walk-in closets, his and hers vanities, and a large spa-like walk-in shower. Two guest bedrooms and a second floor optional flex room allows for plenty of space and storage.