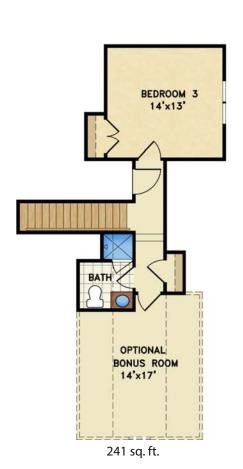

Cooper's Bay

The Cooper's Bay offers that beautiful coastal home with a great open floor plan. A spacious kitchen with entertaining island opens up to a great room and dining room with trey ceilings. Enjoy the coastal weather in the large screened loggia, adjacent patio or full front porch. A private master suite features his and hers walk-in closets, his and hers vanities, and a large spa-like walk-in shower. Two guest bedrooms and a second floor optional flex room allows for plenty of space and storage.

## square footage

total heated: garage: covered outdoor living:

2,281 sq. ft. 546 sq. ft. 480 sq. ft.

## overall dimensions

55' width x 70' depth

All renderings are the artist's impression of the home. The drawings and square-footage notations are approximate and are only to be used for reference. They should not be relied upon as representations, expressed or implied, of the final detail of the residence.