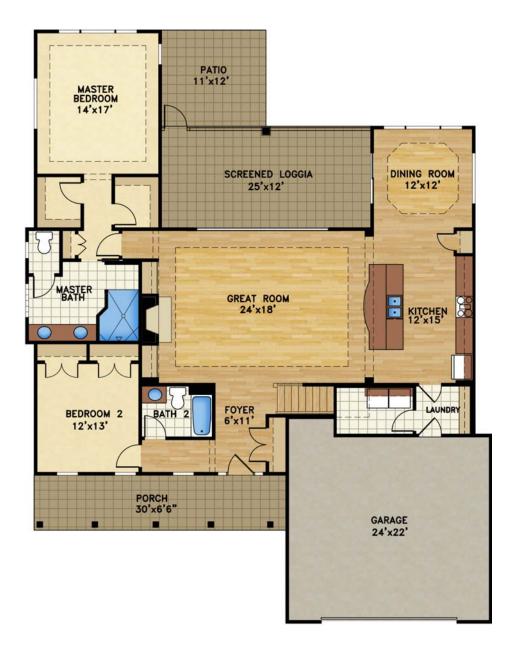

Cooper's Bay

The Cooper's Bay offers that beautiful coastal home with a great open floor plan. A spacious kitchen with entertaining island opens up to a great room and dining room with trey ceilings. Enjoy the coastal weather in the large screened loggia, adjacent patio or full front porch. A private master suite features his and hers walk-in closets, his and hers vanities, and a large spa-like walk-in shower. Two guest bedrooms and a second floor optional flex room allows for plenty of space and storage.

## square footage

total heated: garage: covered outdoor living:

2,281 sq. ft. 546 sq. ft. 480 sq. ft.

## overall dimensions

55' width x 70' depth

All renderings are the artist's impression of the home. The drawings and square-footage notations are approximate and are only to be used for reference. They should not be relied upon as representations, expressed or implied, of the final detail of the residence.