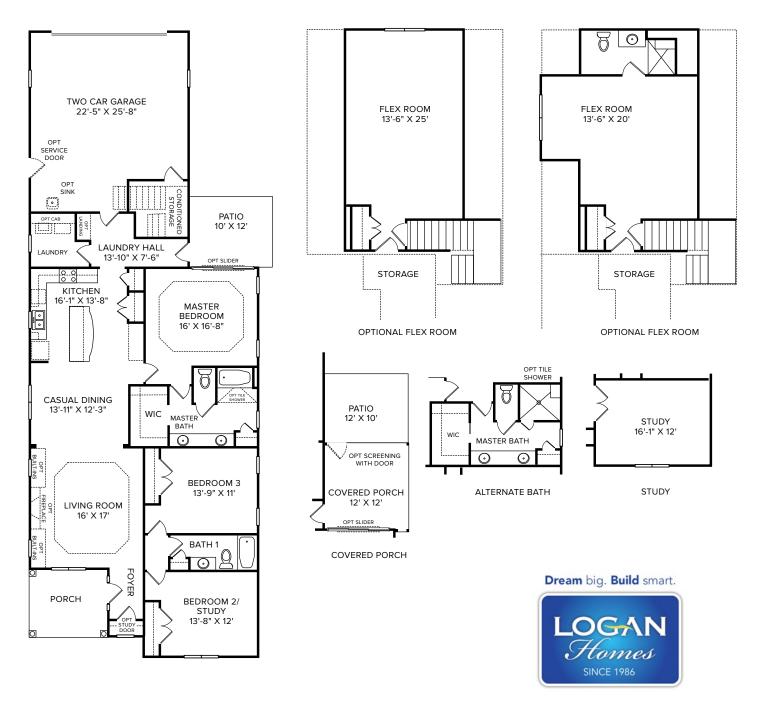

## SOUTHPORT FLOOR PLAN

SOUTHPORT

1,919 SQ. FT.

\*This floor plan illustrates a general plan which is subject to future change and revisions. Dimensions, boundaries and position locations are for illustrative purposes only and are not intended to be exact.